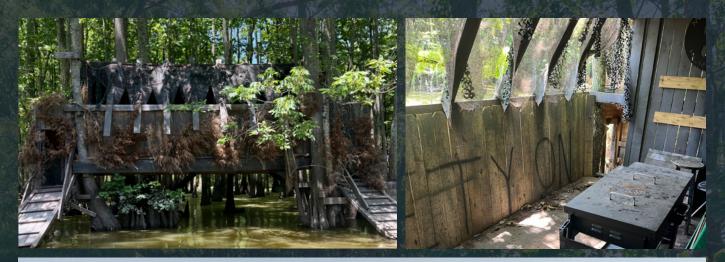

Key Features:

- 4 miles outside of Swifton and easily accessible from Hwy 226
- Newly rebuilt, large duck blind
- Boat ramp
- Big cypress, and mature timber
- Proven duck hunting
- Deer and turkey hunting