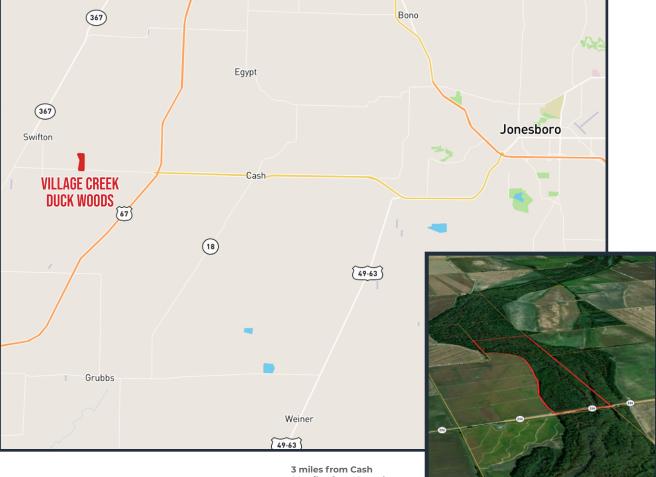

### **REGIONAL & AERIAL MAPS**

3 miles from Cash 28 miles from Jonesboro

CONSULTING | REALTY | DEVELOPMENT

TILLER LAND

2713 PAULA DRIVE SUITE B | JONESBORO, AR 72404 | TILLERLAND.COM | 870-336-2654