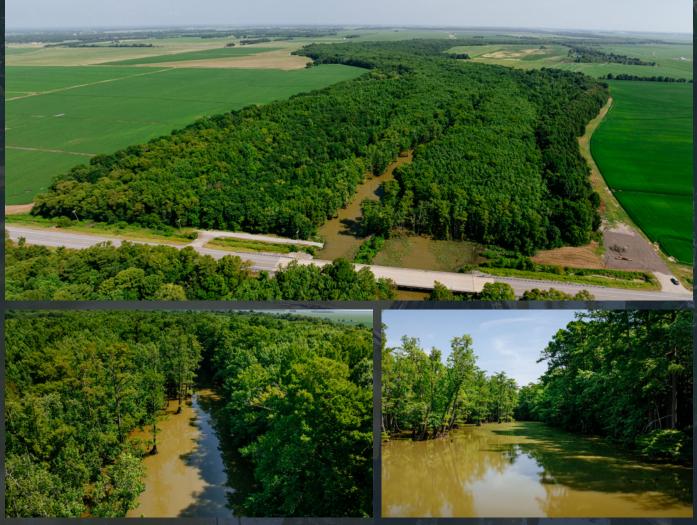

### WILDLIFE COLLECTION

This ±85-acre wildlife recreation property is a rare opportunity for the serious outdoorsman looking for low-maintenance, high-reward land. Located just outside of Swifton, Arkansas, with convenient access off Highway 226, this tract is truly turnkey—one of those places you can just show up and hunt.

The property features a diverse mix of mature timber and majestic big Cypress trees, offering natural habitat that holds game year-round. It's a proven hot spot for duck hunting, with the kind of track record that speaks for itself. In addition to waterfowl, this land offers deer and turkey hunting, making it a haven for the avid sportsman.