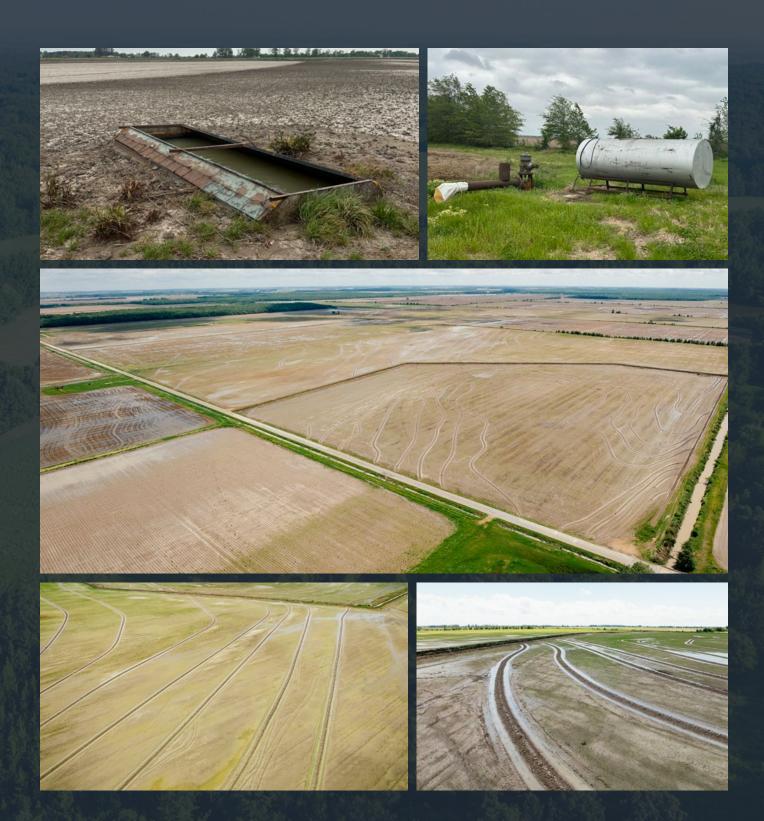

### FARMLAND COLLECTION

The Boyd Farm is a 160 acre property located three miles south of Cash and twenty miles north of Weiner. This highly productive farm is also in a prime location for excellent duck hunting with it's close proximity to the Cache River and Crain farm. The property includes one sunken pit blind, and has good irrigation with two turbine wells.

### Key Features:

- · Highly productive farmland
- · Good irrigation with two turbine wells
- · Great duck hunting location, pit blind

**TOTAL ACRES: +/- 160** 

Soybeans: 10.40

Rice-Med Grain: 12

Rice-Long Grain: 126