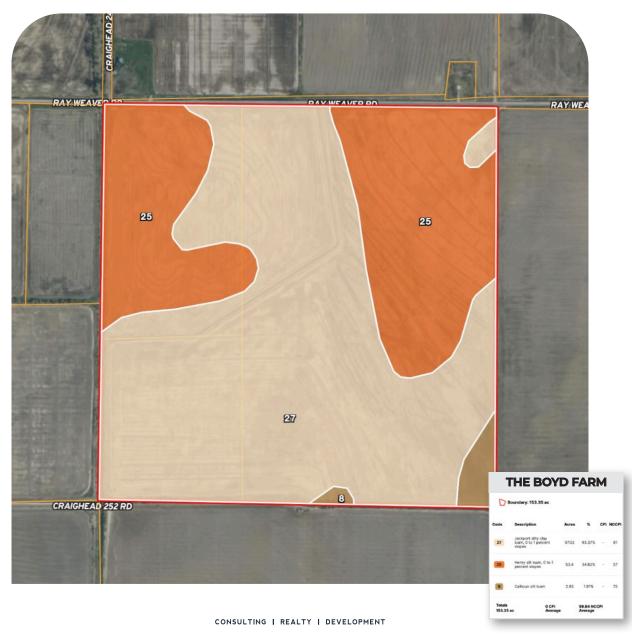

a prime location for excellent duck hunting with it's close proximity to the Cache River and Crain farm. The property includes one sunken pit blind, and has good irrigation with two turbine wells.

### Key Features:

- · Highly productive farmland
- · Good irrigation with two turbine wells
- · Great duck hunting location, pit blind

**TOTAL ACRES: +/- 160** 

Soybeans: 10.40

Rice-Med Grain: 12

Rice-Long Grain: 126

**FARMABLE ACRES:** +/-152.44 per FSA data

**ASKING PRICE:** \$1,200,000

**COUNTY:** Craighead

OIL, GAS & MINERAL: All rights owned will transfer

CONSULTING | REALTY | DEVELOPMENT



# THE BOYD FARM

- Craighead County, Arkansas -

### REGIONAL & AERIAL MAPS



CONSULTING | REALTY | DEVELOPMENT

# TILLER LAND

# THE BOYD FARM

- Craighead County, Arkansas -

### SOIL MAP



# TILLER LAND

# THE BOYD FARM

- Craighead County, Arkansas -



CONSULTING | REALTY | DEVELOPMENT

# TILLER LAND

COMPANY

Thanks for your interest in the

# THE BOYD FARM

For questions or a property tour, please contact:

BRIAN MACK SALES AGENT

870.919.5945 | Brian@Tillerland.com

## KELLY PHIPPS PRINCIPAL BROKER

870.351.2097 KELLY@TILLERLAND.COM

### BRIAN MACK

LAND AGENT 870.919.5945 BRIAN@TILLERLAND.COM

#### JACK CHILDERS

LAND AGENT 870.243.1959 JACK@TILLERLAND.COM

#### **TANER WOLVERTON**

LAND AGENT

870.761.4700 TANER@TILLERLAND.COM

### **TILLER LAND COMPANY**

2713 PAULA DRIVE SUITE B | JONESBORO, AR 72404 | 870-336-2654