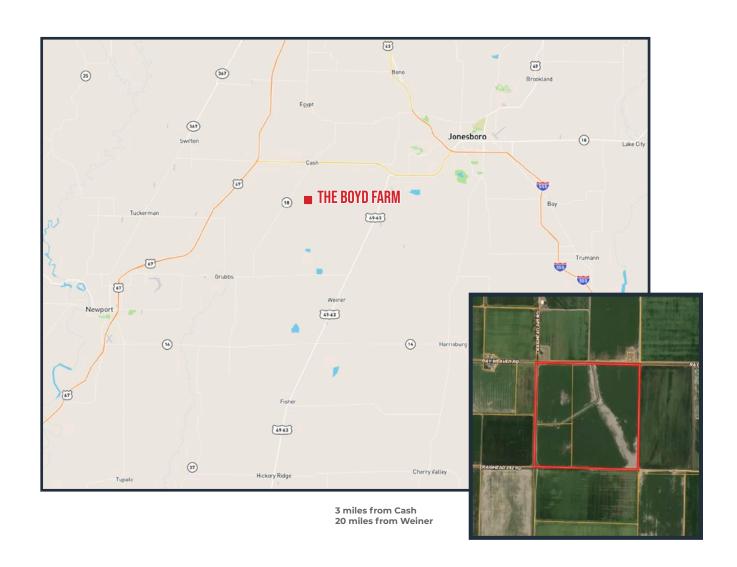

### FARMLAND COLLECTION

The Boyd Farm is a 160 acre property located three miles south of Cash and twenty miles north of Weiner. This highly productive farm is also in a prime location for excellent duck hunting with it's close proximity to the Cache River and Crain farm. The property includes one sunken pit blind, and has good irrigation with two turbine wells.

### REGIONAL & AERIAL MAPS

CONSULTING | REALTY | DEVELOPMENT