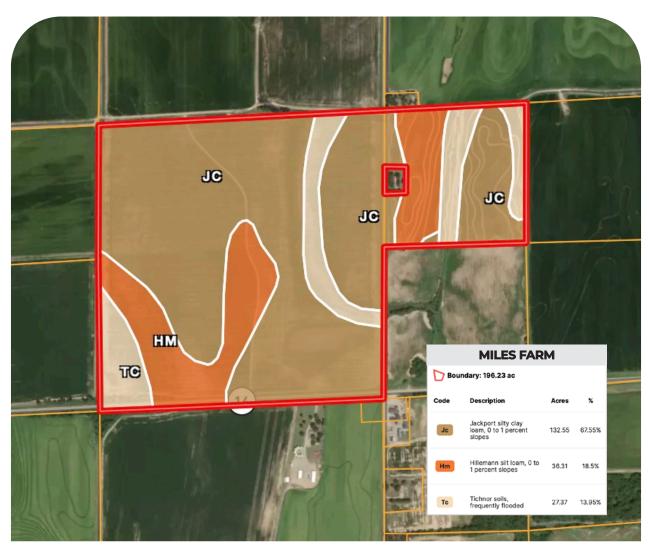

#### TRACT 2: THE MILES FARM

- Poinsett County, Arkansas -

#### SOIL MAP

#### **TRACT 2: MILES FARM**

CONSULTING | REALTY | DEVELOPMENT

CONSULTING | REALTY | DEVELOPMENT