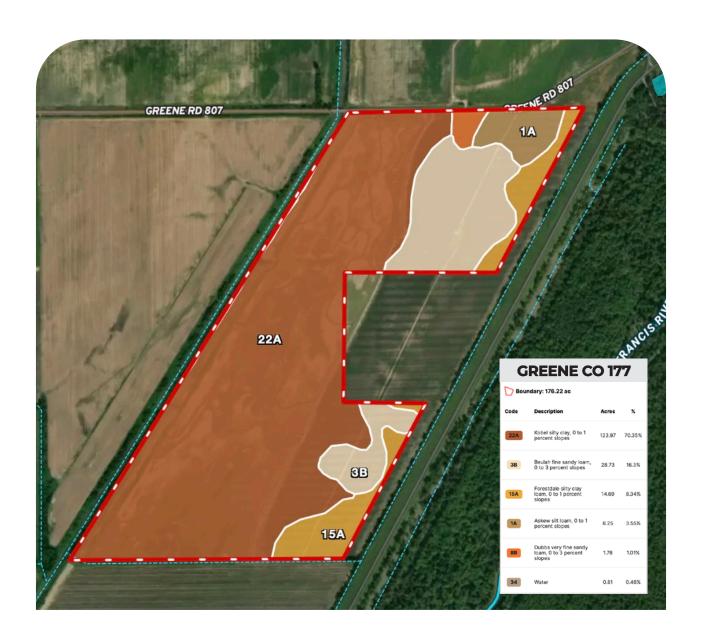

#### FARMLAND COLLECTION

The Greene County 177 is a highly productive irrigated row crop farm with rotation options of rice, corn, cotton and soybeans. With it's proximity to the St Francis River this farm has ample water approximately 30-40 ft. below surface with two diesel powered turbine wells.

**TOTAL ACREAGE:** +/- 177

FARMABLE ACRES: +/- 163

**ASKING PRICE:** \$1,385,500

REAL ESTATE TAXES: TBD

**COUNTY:** Greene

OIL, GAS & MINERAL: All rights owned will transfer

CONSULTING | REALTY | DEVELOPMENT

TILLER LAND

#### **GREENE COUNTY 177**

- Greene County, Arkansas -



## **GREENE COUNTY 177**

- Greene County, Arkansas -

#### REGIONAL & AERIAL MAPS



CONSULTING | REALTY | DEVELOPMENT

#### TILLER LAND

#### **GREENE COUNTY 177**

- Greene County, Arkansas -

#### SOIL MAP



CONSULTING | REALTY | DEVELOPMENT

### **TILLER LAND**

CONSULTING | REALTY | DEVELOPMENT

# TILLER LAND

COMPANY

Thanks for your interest in the

# **GREENE COUNTY 177**

For questions or a property tour, please contact:

# KELLY PHIPPS PRINCIPAL BROKER

870.351.2097 | Kelly@Tillerland.com

KELLY PHIPPS
PRINCIPAL BROKER

870.351.2097 KELLY@TILLERLAND.COM BRIAN MACK

LAND AGENT 870.919.5945 BRIAN@TILLERLAND.COM JACK CHILDERS

LAND AGENT 870.243.1959 JACK@TILLERLAND.COM TANER WOLVERTON

LAND AGENT

870.761.4700 TANER@TILLERLAND.COM

#### **TILLER LAND COMPANY**

2713 PAULA DRIVE SUITE B | JONESBORO, AR 72404 | 870-336-2654