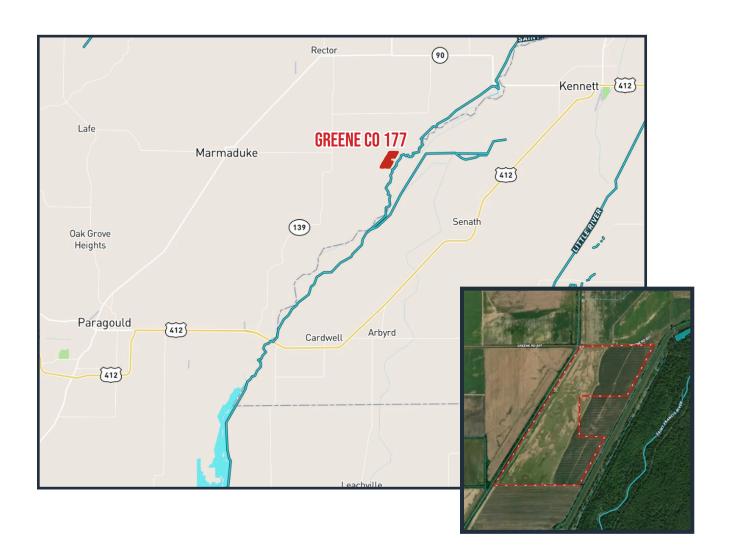

# TILLER LAND



**PRESENTING** 

THE GREENE COUNTY 177

GREENE COUNTY, ARKANSAS



- Greene County, Arkansas -

#### FARMLAND COLLECTION

The Greene County 177 is a highly productive irrigated row crop farm with rotation options of rice, corn, cotton and soybeans. With it's proximity to the St Francis River this farm has ample water approximately 30-40 ft. below surface with two diesel powered turbine wells.

**TOTAL ACREAGE:** +/- 177

FARMABLE ACRES: +/- 163

**ASKING PRICE:** \$1,385,500

REAL ESTATE TAXES: TBD

**COUNTY:** Greene

OIL, GAS & MINERAL: All rights owned will transfer

CONSULTING | REALTY | DEVELOPMENT

TILLER LAND

#### **GREENE COUNTY 177**

- Greene County, Arkansas -



## **GREENE COUNTY 177**

- Greene County, Arkansas -

#### REGIONAL & AERIAL MAPS



CONSULTING | REALTY | DEVELOPMENT

#### TILLER LAND

#### **GREENE COUNTY 177**

- Greene County, Arkansas -

#### SOIL MAP



CONSULTING | REALTY | DEVELOPMENT

### **TILLER LAND**

CONSULTING | REALTY | DEVELOPMENT

# TILLER LAND

COMPANY

Thanks for your interest in the

# **GREENE COUNTY 177**

For questions or a property tour, please contact:

# KELLY PHIPPS PRINCIPAL BROKER

870.351.2097 | Kelly@Tillerland.com

KELLY PHIPPS
PRINCIPAL BROKER

870.351.2097 KELLY@TILLERLAND.COM BRIAN MACK

LAND AGENT 870.919.5945 BRIAN@TILLERLAND.COM JACK CHILDERS

LAND AGENT 870.243.1959 JACK@TILLERLAND.COM TANER WOLVERTON

LAND AGENT

870.761.4700 TANER@TILLERLAND.COM

#### **TILLER LAND COMPANY**

2713 PAULA DRIVE SUITE B | JONESBORO, AR 72404 | 870-336-2654