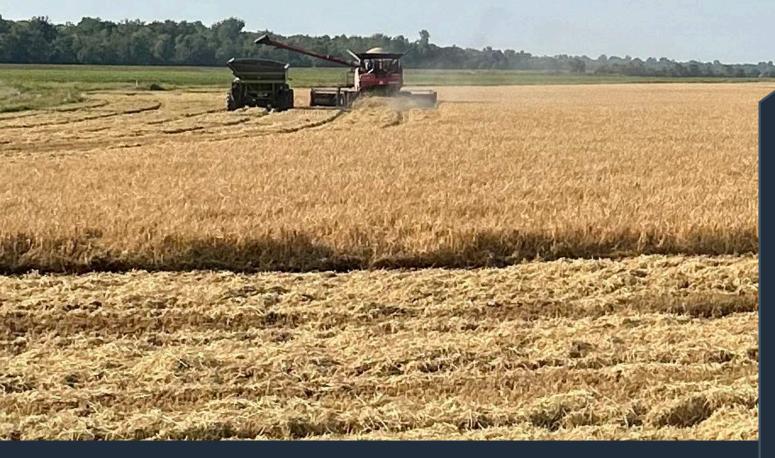

#### FARMLAND COLLECTION

The Greene County 177 is a highly productive irrigated row crop farm with rotation options of rice, corn, cotton and soybeans. With it's proximity to the St Francis River this farm has ample water approximately 30-40 ft. below surface with two diesel powered turbine wells.

#### **GREENE COUNTY 177**

- Greene County, Arkansas -

## **GREENE COUNTY 177**

- Greene County, Arkansas -