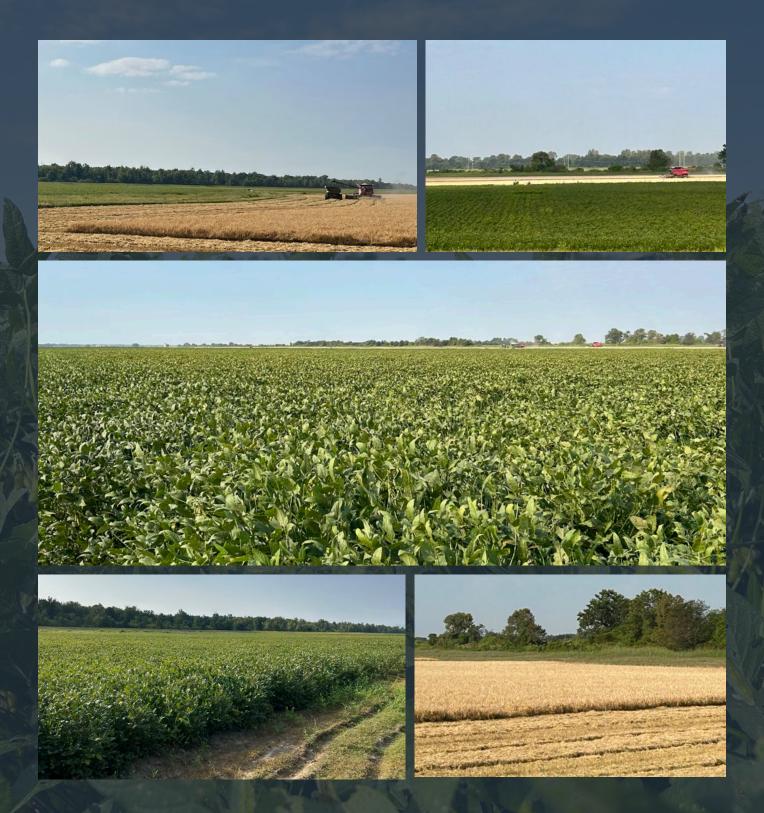

#### FARMLAND COLLECTION

The Greene County 177 is a highly productive irrigated row crop farm with rotation options of rice, corn, cotton and soybeans. With it's proximity to the St Francis River this farm has ample water approximately 30-40 ft. below surface with two diesel powered turbine wells.

#### TILLER LAND

#### **GREENE COUNTY 177**

- Greene County, Arkansas -