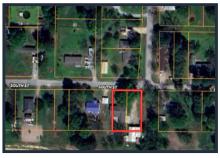

#### RESIDENTIAL COLLECTION

ADDRESS: 506 South Street, Weiner Arkansas 72479

**SQUARE FOOTAGE: 1,923** 

· Bedrooms: 2

· Baths: 2

· Heat/Air: Central

Covered Parking and Storage

· Unattached Shop

PRICE PER SQ. FT: \$78

LOT SIZE: +/- .32 Acres

**ASKING PRICE:** \$150,000

**REAL ESTATE TAXES: \$TBD** 

**COUNTY:** Poinsett

CONSULTING | REALTY | DEVELOPMENT