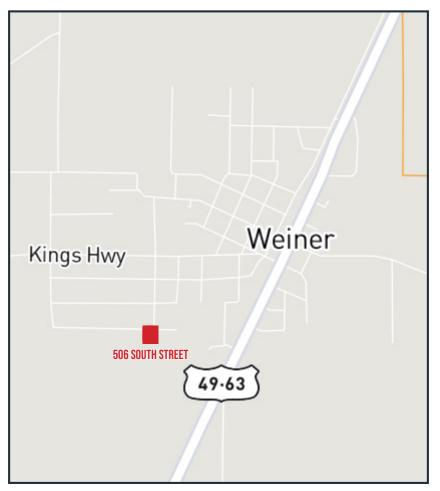

#### PROPERTY MAP

- 8 miles from Waldenburg
- 24 miles from Jonesboro
- 25 miles from Newport

CONSULTING | REALTY | DEVELOPMENT