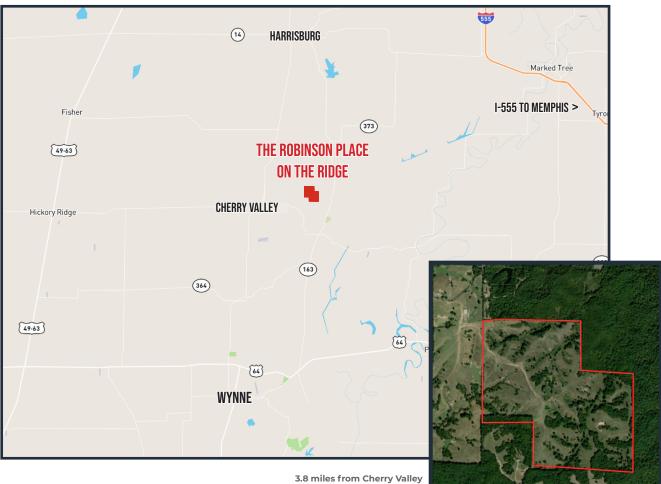

#### **REGIONAL & AERIAL MAPS**

3.8 miles from Cherry Valley18 miles from Wynne10 miles from Harrisburg

CONSULTING | REALTY | DEVELOPMENT

TILLER LAND

2713 PAULA DRIVE SUITE B | JONESBORO, AR 72404 | TILLERLAND.COM | 870-336-2654