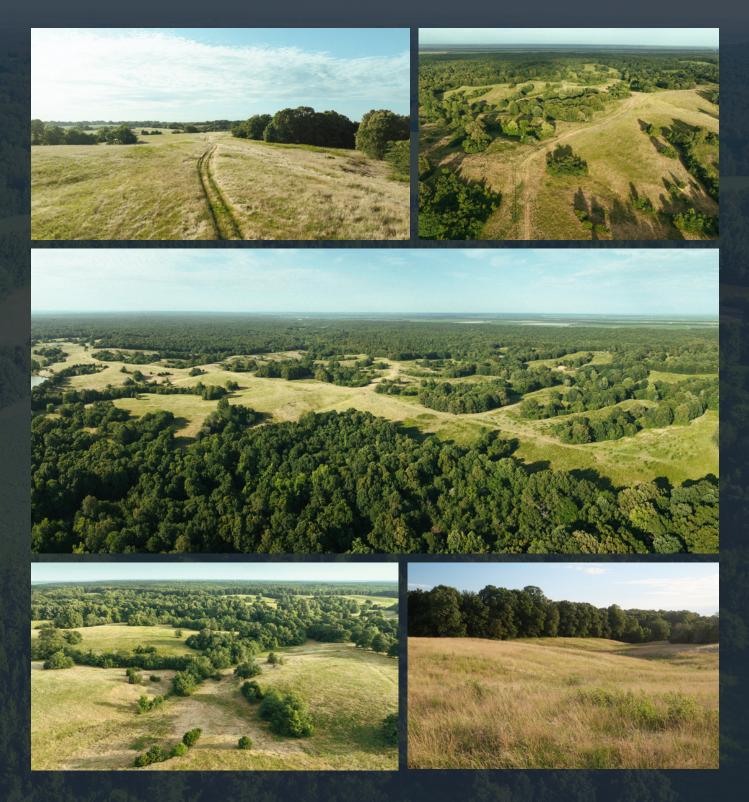

#### WILDLIFE COLLECTION

The Robinson Place is beautiful multi-use property with pasture and hunting land located on Crowley's Ridge in Cherry Valley. The location is known for it's large population of whitetail deer and turkey. With a total of 280+/acres of woods and rolling hills it could be an idyllic spot for a home site and/ or cattle operation. Utilities are available from County Road 303. There is a deeded easement along the east line to gain access to the property. This is a "must see in person" property, the pictures and videos do not do it justice.

- Cross County, Arkansas -