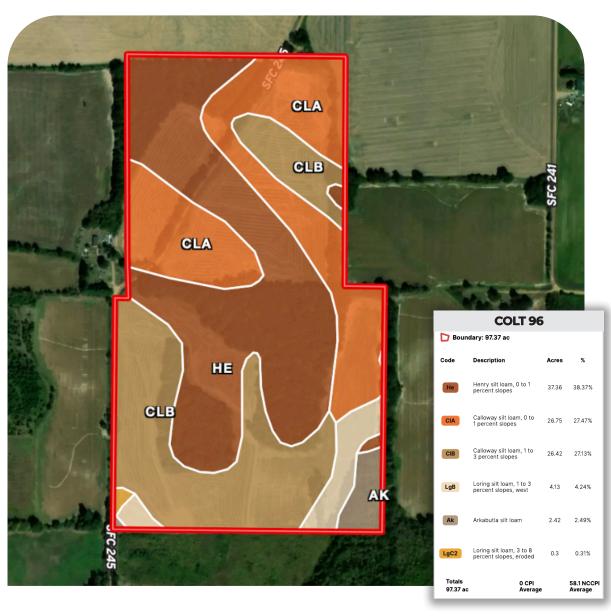

#### SOIL MAP

CONSULTING | REALTY | DEVELOPMENT

#### TILLER LAND

## THE COLT 96

- St. Francis County, Arkansas -

CONSULTING | REALTY | DEVELOPMENT