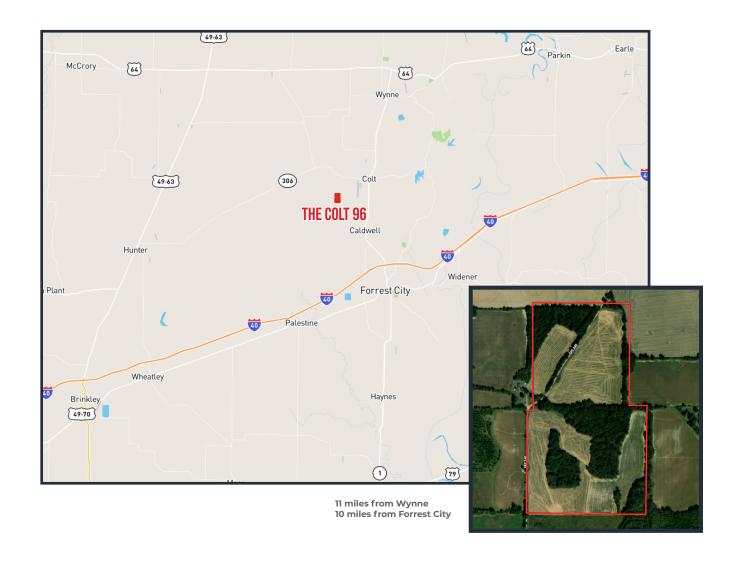

#### REGIONAL & AERIAL MAPS

CONSULTING | REALTY | DEVELOPMENT

#### TILLER LAND

#### THE COLT 96

- St. Francis County, Arkansas -