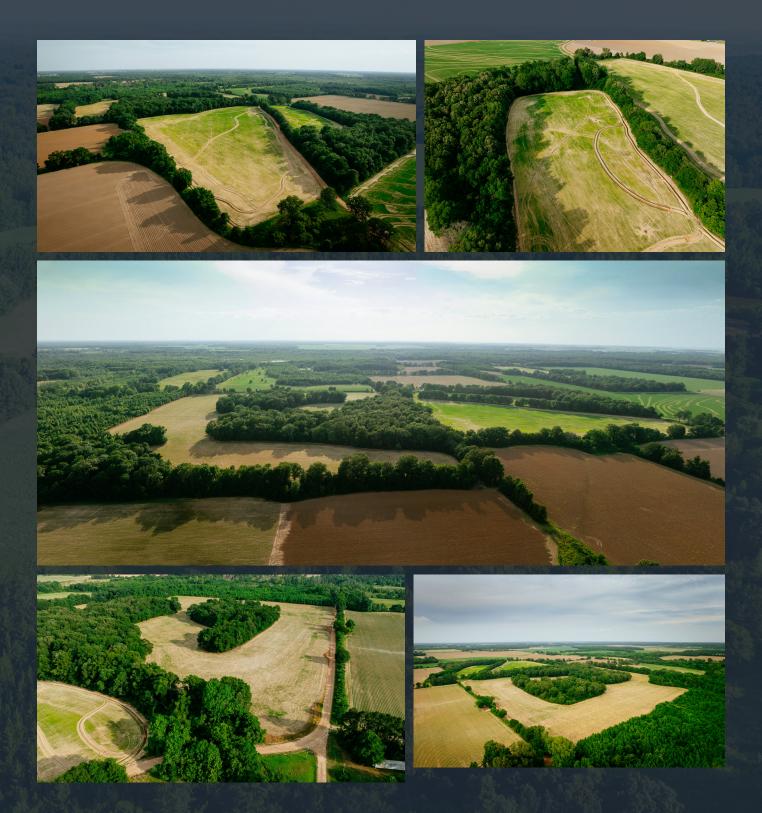

#### FARMLAND COLLECTION

The Colt 96 is a multi-use farmland/hunting property with a total of 96.1 acres. The farmable acres total just over 61 acres, and has produced rice, wheat and soybeans. The farm is located in Colt, about 10 miles from both Forrest City and Wynne, Arkansas. There is good irrigation with one turbine well on the property. The current farm lease is \$7500 per year cash rent.