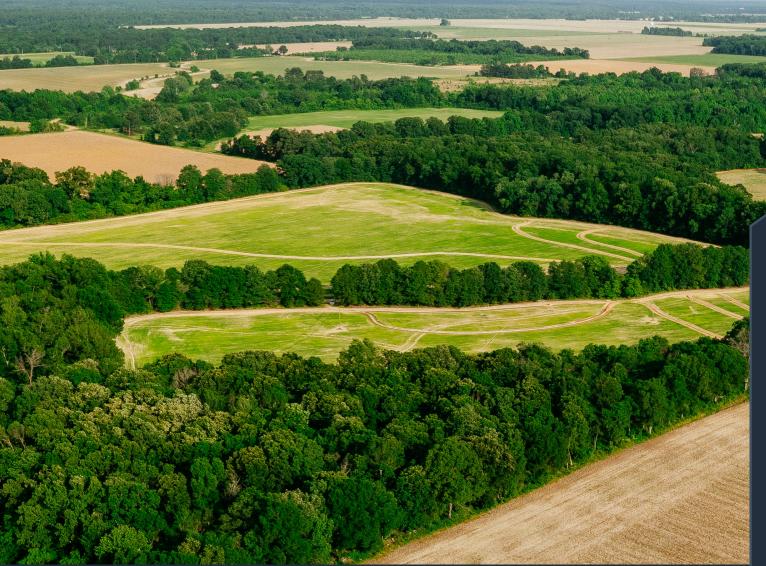

#### FARMLAND COLLECTION

The Colt 96 is a multi-use farmland/hunting property with a total of 96.1 acres. The farmable acres total just over 61 acres, and has produced rice, wheat and soybeans. The farm is located in Colt, about 10 miles from both Forrest City and Wynne, Arkansas. There is good irrigation with one turbine well on the property. The current farm lease is \$7500 per year cash rent.

## THE COLT 96 - St. Francis County, Arkansas -