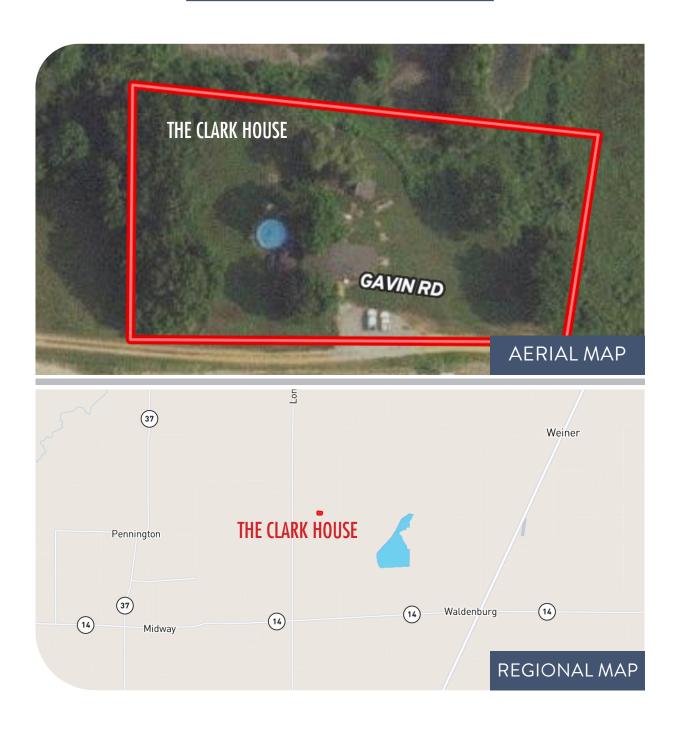

plan and location would be idea for a group looking for a duck lodge. It is within a mile of Bayou Deview WMA. The home has a large eat-in kitchen and breakfast bar, with a semi-open floor plan. The kitchen and bathrooms have been recently renovated. It has a separate office area, as well as a generous size laundry room. The home is located on a 1.56 acre lot, and has a large covered outdoor entertaining area, and a large yard, ample space for parking.

**SQUARE FOOTAGE: 1,600** 

LOT SIZE: 1.56 acres

**ASKING PRICE:** \$189,500

REAL ESTATE TAXES: \$TBD

**COUNTY:** Poinsett

**ADDRESS**:

2503 Gavin Road Weiner, Arkansas 72479

CONSULTING | REALTY | DEVELOPMENT

### TILLER LAND

# THE CLARK HOUSE

- Weiner, Arkansas -















### THE CLARK HOUSE

- Weiner, Arkansas -

#### MAPS



CONSULTING | REALTY | DEVELOPMENT

# TILLER LAND

COMPANY

Thanks for your interest in

### THE CLARK HOUSE

For questions or a property tour, please contact:

## BRIAN MACK LAND AGENT

870.919.5945 | BRIAN@TILLERLAND.COM

KELLY PHIPPS
PRINCIPAL BROKER

870.351.2097 KELLY@TI<u>LLERLAND.COM</u> **BRIAN MACK** 

LAND AGENT

870.919.5945 BRIAN@TILLERLAND.COM JACK CHILDERS

LAND AGENT

870.243.1959 JACK@TILLERLAND.COM TANER WOLVERTON

LAND AGENT

870.761.4700 TANER@TILLERLAND.COM

**TILLER LAND COMPANY** 

2713 PAULA DRIVE SUITE B | JONESBORO, AR 72404 | 870-336-2654