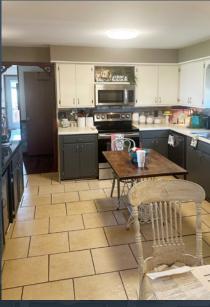

#### RESIDENTIAL COLLECTION

The Clark house is a 2 bedroom, 2 bath home in rural Poinsett county. The flow of the floor plan and location would be idea for a group looking for a duck lodge. It is within a mile of Bayou Deview WMA. The home has a large eat-in kitchen and breakfast bar, with a semi-open floor plan. The kitchen and bathrooms have been recently renovated. It has a separate office area, as well as a generous size laundry room. The home is located on a 1.56 acre lot, and has a large covered outdoor entertaining area, and a large yard, ample space for parking.