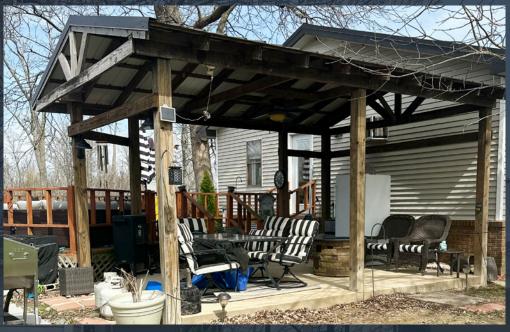

#### RESIDENTIAL COLLECTION

The Clark house is a 2 bedroom, 2 bath home in rural Poinsett county. The flow of the floor plan and location would be idea for a group looking for a duck lodge. It is within a mile of Bayou Deview WMA. The home has a large eat-in kitchen and breakfast bar, with a semi-open floor plan. The kitchen and bathrooms have been recently renovated. It has a separate office area, as well as a generous size laundry room. The home is located on a 1.56 acre lot, and has a large covered outdoor entertaining area, and a large yard, ample space for parking.