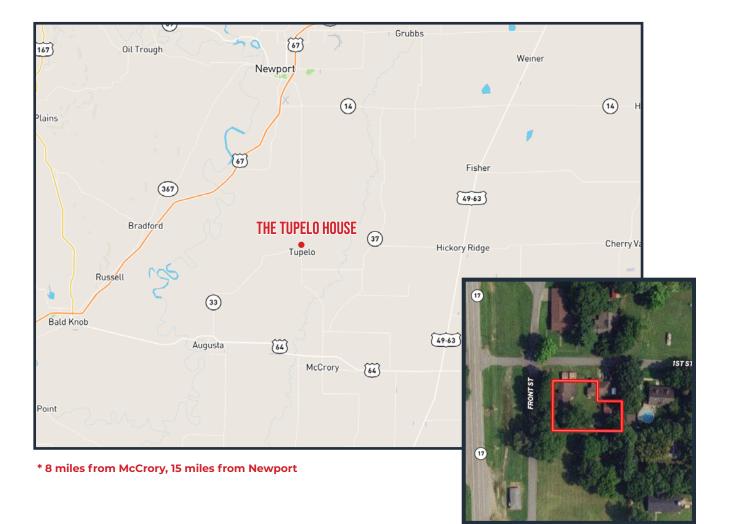

#### **REGIONAL MAP**

CONSULTING | REALTY | DEVELOPMENT

TILLER LAND

2713 PAULA DRIVE SUITE B | JONESBORO, AR 72404 | TILLERLAND.COM | 870-336-2654

- Tupelo, Arkansas -

#### **REAL ESTATE TAXES:** \$ TBD

**COUNTY:** Jackson

**FEATURES:** Located just 8 miles north of McCrory, in between the Cache and White River, it's a perfect opportunity for the avid waterfowl hunter. The layout of the home would be ideal for sleeping multiple hunters. The proerty includes a garden shed and barn for extra storage.

### ADDRESS:

404 Front Street Tupelo, Arkansas 72112

2713 PAULA DRIVE SUITE B | JONESBORO, AR 72404 | TILLERLAND.COM | 870-336-2456

- Tupelo, Arkansas -