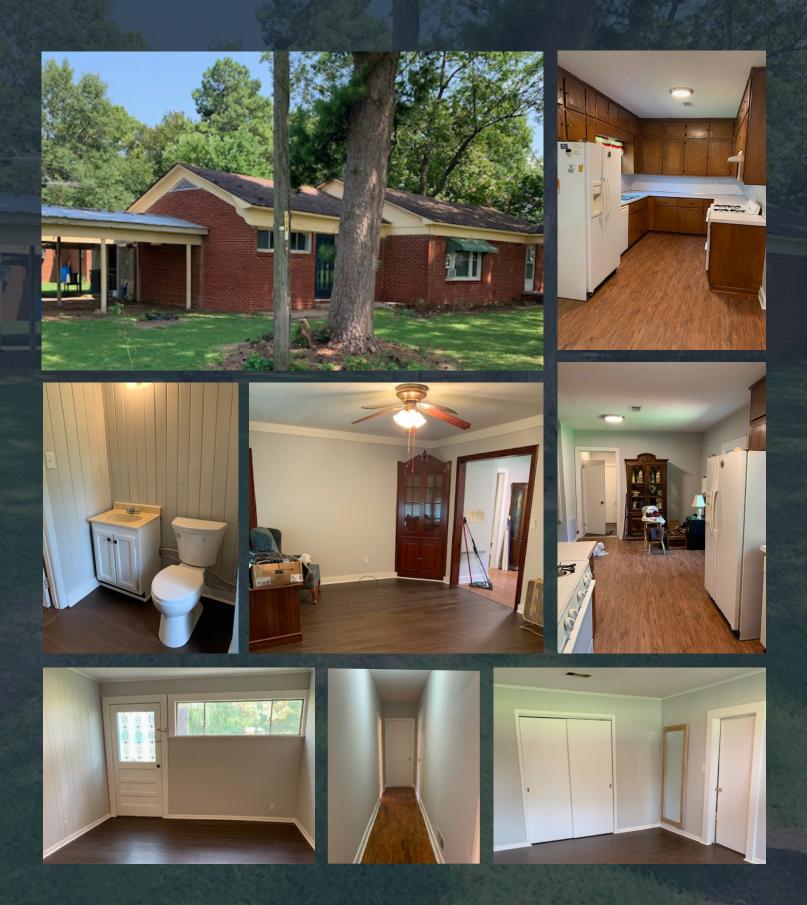

#### SQUARE FOOTAGE: 1,540

Bedrooms: 3 Baths: 2 Heat/Air: Central

#### **REAL ESTATE TAXES:** \$ TBD

**COUNTY:** Jackson

**FEATURES:** Located just 8 miles north of McCrory, in between the Cache and White River, it's a perfect opportunity for the avid waterfowl hunter. The layout of the home would be ideal for sleeping multiple hunters. The proerty includes a garden shed and barn for extra storage.