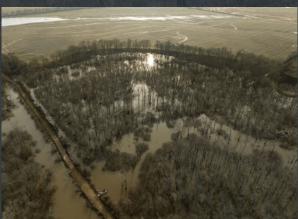

#### **PROPERTY SUMMARY:**

The Ball Farm is a 345 acre family-owned farm located in Poinsett County, Arkansas. It is a highly productive rice and soybean farm with good water accessibility, including one electric and two diesel ran irrigation wells. This property has multiple duck hunting opportunities with 14+ acres of flooded timber, two duck blinds and two duck pits.