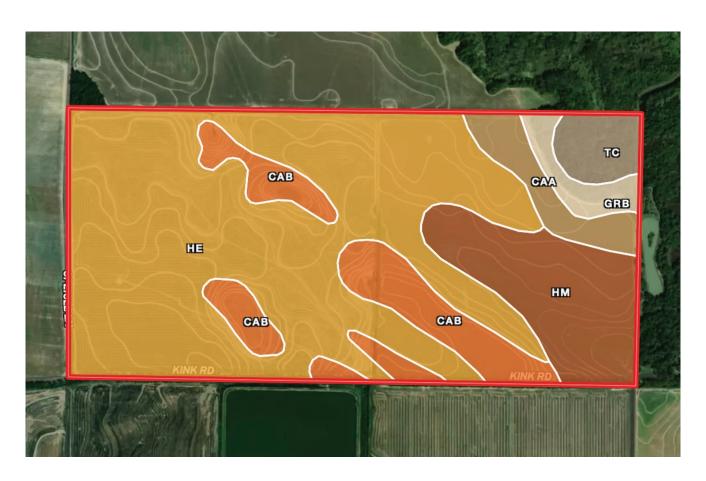

#### SOIL MAP

He 61.49%

Henry silt loan, 0 to 1 percent slopes

**Hm** 13.8%

Hillemann silt loam, 0 to 1 percent slopes

CaB 13.52%

Calloway silt loam, 1 to 3 percent slopes

4.68%

Calloway silt loam, 0 to 1 percent slopes

3.61%

Tichnor soils, frequently flooded

2.89%

Grenada silt loam, 1 to 3 percent slopes

CONSULTING | REALTY | DEVELOPMENT

- Poinsett County, Arkansas -