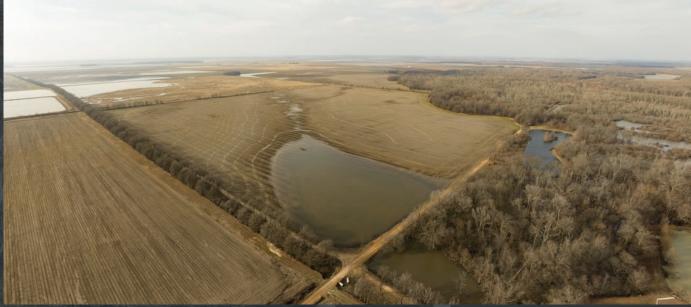

#### **PROPERTY SUMMARY:**

The Ball Farm is a 345 acre family-owned farm located in Poinsett County, Arkansas. It is a highly productive rice and soybean farm with good water accessibility, including one electric and two diesel ran irrigation wells. This property has multiple duck hunting opportunities with 14+ acres of flooded timber, two duck blinds and two duck pits.

#### AERIAL MAP

CONSULTING | REALTY | DEVELOPMENT

- Poinsett County, Arkansas -