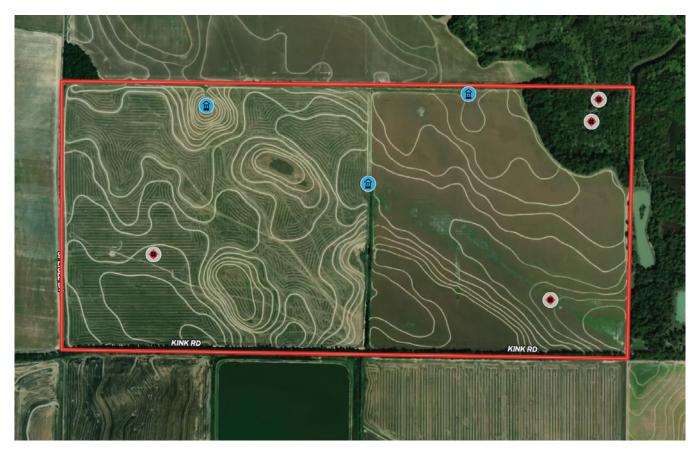

#### AERIAL MAP

CONSULTING | REALTY | DEVELOPMENT

- Poinsett County, Arkansas -