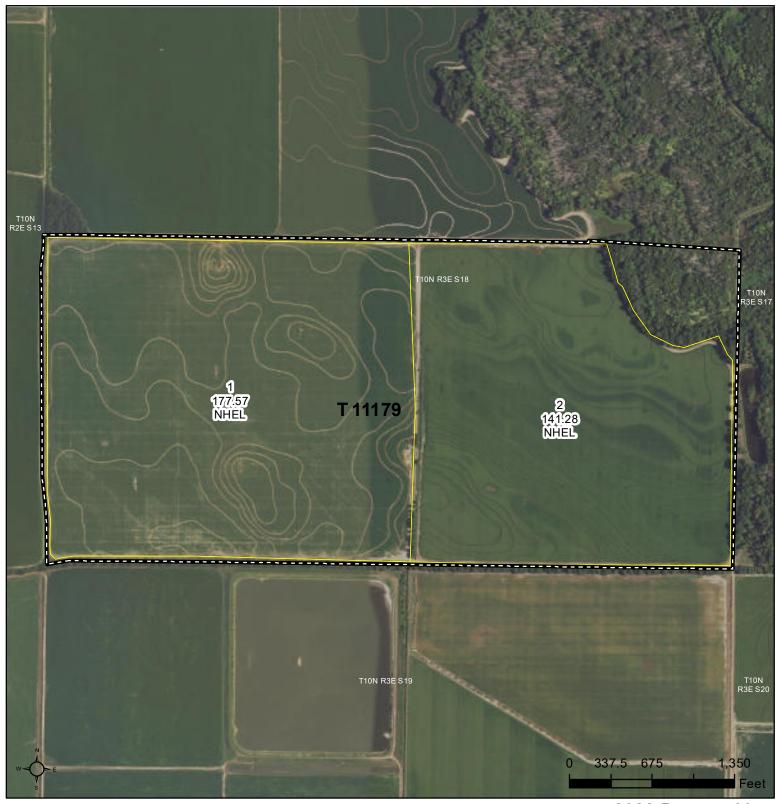

Tract Number: 11179 Description G9/2A

**FSA Physical Location :** Poinsett, AR **ANSI Physical Location:** Poinsett, AR

**BIA Range Unit Number:** 

HEL Status: NHEL: no agricultural commodity planted on undetermined fields

2022 Program Year

Map Created February 13, 2022

Farm **4025** Tract **11179** 

Tract Cropland Total: 318.85 acres

- Poinsett County, Arkansas -