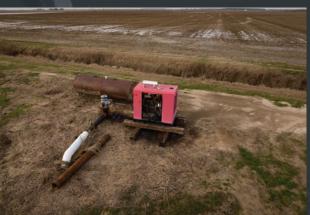

#### **PROPERTY SUMMARY:**

The Ball Farm is a 345 acre family-owned farm located in Poinsett County, Arkansas. It is a highly productive rice and soybean farm with good water accessibility, including one electric and two diesel ran irrigation wells. This property has multiple duck hunting opportunities with 14+ acres of flooded timber, two duck blinds and two duck pits.